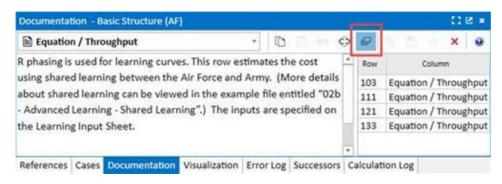

#### Tip of the Month Shared Documentation

To quickly check which rows share documentation with your highlighted row, you can click the "Show all references…" icon located in the Documentation Pane. The feature opens a section listing the row number and column name of the elements with shared documentation.